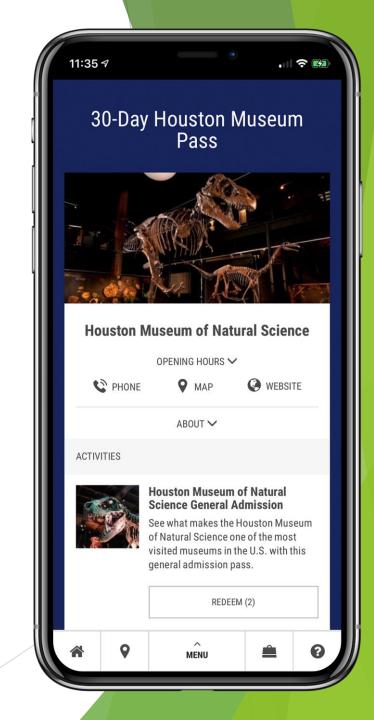

#### **Houston Museum of Natural Science General Admission**

- Nearly 50% off regular admission!
- One of the most visited museums in the US.
- · Includes admission to the permanent exhibit halls.
- Does NOT include special exhibitions, planetarium or butterfly center.

# Offers

- Gift Cards
  - \$10 and \$25
  - Single-use
- Admission Vouchers
  - Value of admission to an attraction

| 2:41 -                                     | Ð        |               | .11            | LTE 🔲, |
|--------------------------------------------|----------|---------------|----------------|--------|
| ΑА                                         | 🔒 a      | app.bandwang  | o.com          | S      |
| <image/> <section-header></section-header> |          |               |                |        |
|                                            | 1NFO     |               |                |        |
| Blue Lemon   Salt Lake City                |          |               |                |        |
|                                            |          | OPENING HOURS | $\sim$         |        |
|                                            | C PHON   | е 🗣 мар       | <b>WEBSITE</b> |        |
|                                            |          | ABOUT 🗸       |                |        |
| DETAIL                                     | S        |               |                |        |
|                                            |          | REDEEM        |                |        |
| *                                          | <b>Q</b> | MENU          | ۲              | 0      |
| <                                          | >        | Û             | Ш              |        |