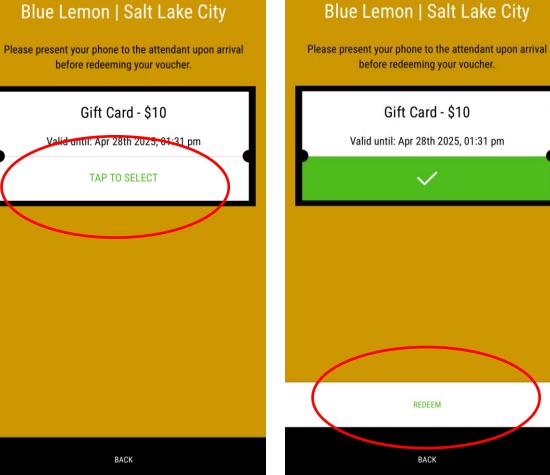

# **Redemption Process**

 $\checkmark$ 

REDEEM

BACK

# 1 successful redemption Blue Lemon | Sait Lake City Please present your phone to the attendant upon arrival before redeeming your voucher. Gift Card - \$10 😡 Apr 29th 2020, 09:49 am

BACK