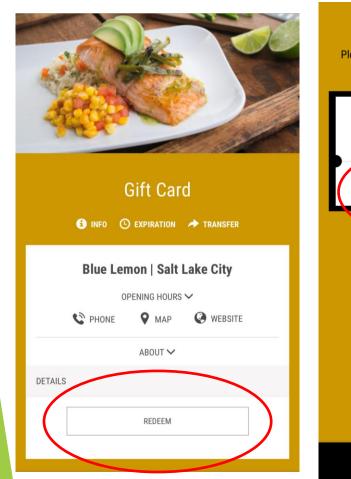

#### **Gift Card** Blue Lemon | Salt Lake City

- Located in the heart of downtown City Creek Center
- Free parking for 2 hours
- Breakfast, Lunch & Dinner
- Instant mobile delivery

# Offers

- Gift Cards
  - \$10 and \$25
  - Single-use
- Admission Vouchers
  - Value of admission to an attraction

| 2:41 -                                     | Ð        |               | .11            | LTE 🔲, |
|--------------------------------------------|----------|---------------|----------------|--------|
| ΑА                                         | 🔒 a      | app.bandwang  | o.com          | S      |
| <image/> <section-header></section-header> |          |               |                |        |
|                                            | 1NFO     |               |                |        |
| Blue Lemon   Salt Lake City                |          |               |                |        |
|                                            |          | OPENING HOURS | $\sim$         |        |
|                                            | C PHON   | е 🗣 мар       | <b>WEBSITE</b> |        |
|                                            |          | ABOUT 🗸       |                |        |
| DETAIL                                     | S        |               |                |        |
|                                            |          | REDEEM        |                |        |
| *                                          | <b>Q</b> | MENU          | ۲              | 0      |
| <                                          | >        | Û             | Ш              |        |

# **Redemption Process**

 $\checkmark$ 

REDEEM

BACK