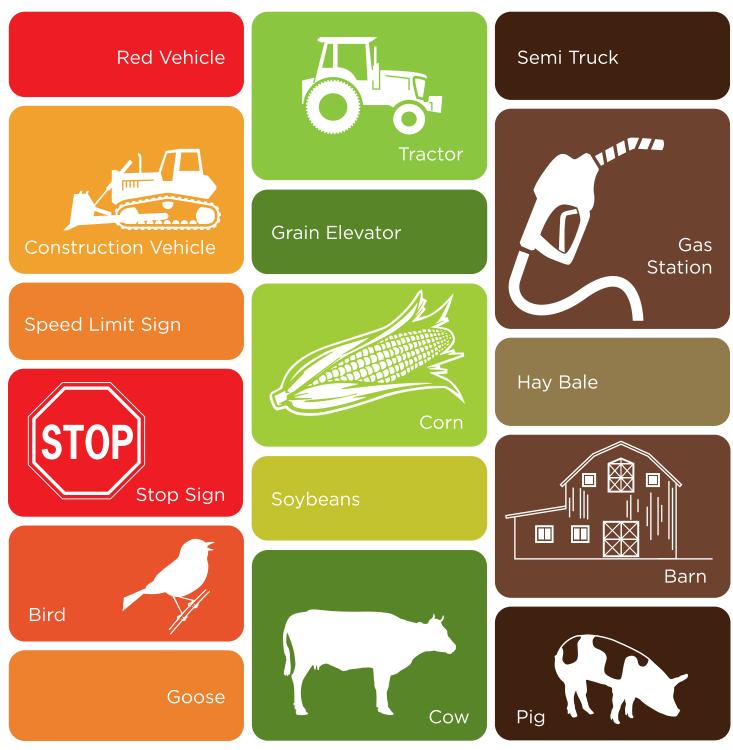

### SCAVENGER HUNT FROM THE CAR

Can you spot...

Bonus Question: Can you spot a semi truck in every color of the rainbow?

**Interstate Travel Math:** Ask the driver for the number of your next exit. Watch out the window for the nearest green mile marker. Subtract the two numbers. That's how many miles until your next exit!