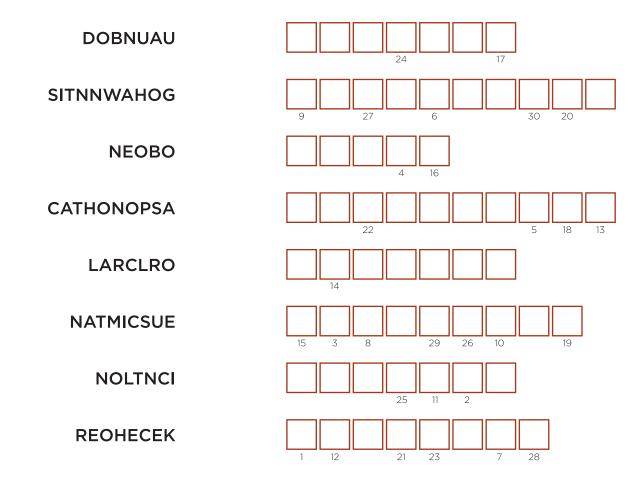

# IOWA COUNTIES WORD SCRAMBLE

- 1. Unscramble the clue words.
- 2. Copy the letters in the numbered cells above to the cells below with the same number.

4 | CAR FUN PACK TRAVELIOWA.COM