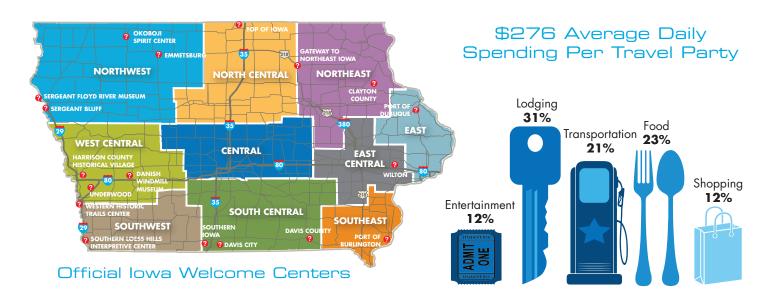

### Travelers' Places of Residence

The 2015 lowa Welcome Center Survey Report is administered to determine the trip characteristics of the visitors stopping at the centers. Travelers were asked to complete a survey through a random sample process. A total of 10 centers administered 2,812 surveys. The results were tabulated and reported by the lowa Economic Development Authority, Tourism Office.