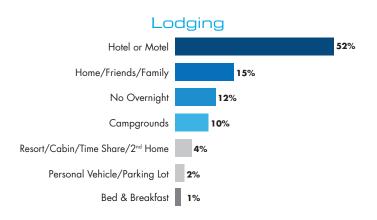

# 2015 IOWA WELCOME CENTER SURVEY REPORT



# Extended the Stay of the Traveler



lowa Welcome Center travel counselors influenced 34% of travelers to extend their stay in lowa.

## **AVERAGE NUMBER OF TRIPS TO IOWA IN 2015**







### IOWA ECONOMIC DEVELOPMENT AUTHORITY

200 East Grand Avenue Des Moines, Iowa 50309 USA

International: +1.515.725.3084 1.800.345.4692 Domestic:



### Travelers' Places of Residence











The 2015 lowa Welcome Center Survey Report is administered to determine the trip characteristics of the visitors stopping at the centers. Travelers were asked to complete a survey through a random sample process. A total of 10 centers administered 2,812 surveys. The results were tabulated and reported by the lowa Economic Development Authority, Tourism Office.