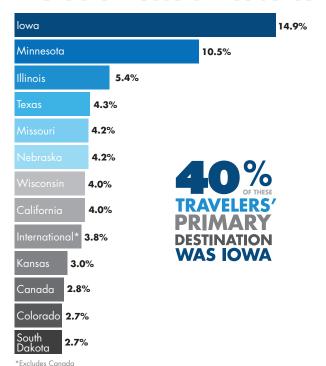

### Travelers' Places of Residence

The 2015 lowa Welcome Center Survey Report is administered to determine the trip characteristics of the visitors stopping at the centers. Travelers were asked to complete a survey through a random sample process. A total of 10 centers administered 2,812 surveys. The results were tabulated and reported by the lowa Economic Development Authority, Tourism Office.