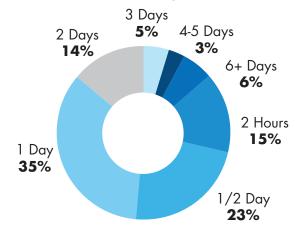

### Travelers' Places of Residence

The 2015 lowa Welcome Center Survey Report is administered to determine the trip characteristics of the visitors stopping at the centers. Travelers were asked to complete a survey through a random sample process. A total of 10 centers administered 2,812 surveys. The results were tabulated and reported by the lowa Economic Development Authority, Tourism Office.