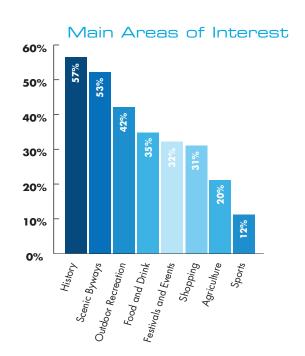

# 2015 IOWA WELCOME CENTER SURVEY REPORT



# Extended the Stay of the Traveler



lowa Welcome Center travel counselors influenced 34% of travelers to extend their stay in lowa.

## **AVERAGE NUMBER OF TRIPS TO IOWA IN 2015**







### IOWA ECONOMIC DEVELOPMENT AUTHORITY

200 East Grand Avenue Des Moines, Iowa 50309 USA

International: +1.515.725.3084 1.800.345.4692 Domestic:



### Travelers' Places of Residence











The 2015 lowa Welcome Center Survey Report is administered to determine the trip characteristics of the visitors stopping at the centers. Travelers were asked to complete a survey through a random sample process. A total of 10 centers administered 2,812 surveys. The results were tabulated and reported by the lowa Economic Development Authority, Tourism Office.