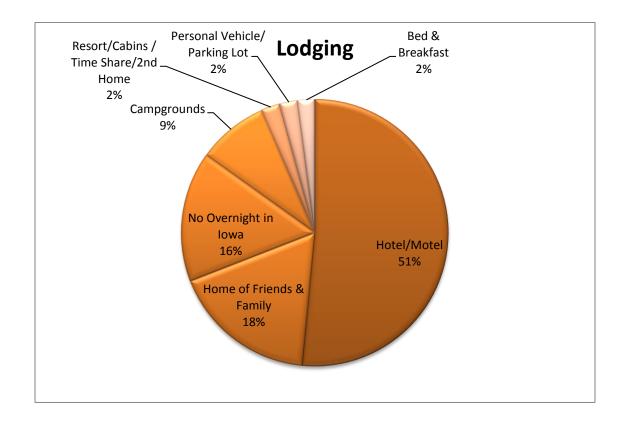

lowa Welcome Centers primarily served adult travel parties (63%) with the average age of 56. The vast majority were on vacation, taking a leisure trip or visiting family or friends (79%).

The majority (52%) stayed in hotels/motels, followed by homes of friends and family (18%).

|                 | Lodging 2014 January - December |           |                 |             |                 |             |           |  |  |  |  |  |  |  |
|-----------------|---------------------------------|-----------|-----------------|-------------|-----------------|-------------|-----------|--|--|--|--|--|--|--|
|                 |                                 | Home of   |                 |             | Resort/Cabins / | Personal    |           |  |  |  |  |  |  |  |
|                 |                                 | Friends & | No Overnight in |             | Time Share/2nd  | Vehicle/    | Bed &     |  |  |  |  |  |  |  |
| Welcome Center  | Hotel/Motel                     | Family    | lowa            | Campgrounds | Home            | Parking Lot | Breakfast |  |  |  |  |  |  |  |
| Danish Windmill | 54.8%                           | 18.6%     | 14.9%           | 7.4%        | 1.1%            | 2.7%        | 0.5%      |  |  |  |  |  |  |  |
| Davis City      | 41.9%                           | 18.6%     | 20.8%           | 6.5%        | 3.7%            | 5.9%        | 2.5%      |  |  |  |  |  |  |  |
| Dubuque         | 55.6%                           | 14.1%     | 6.3%            | 8.8%        | 1.0%            | 3.9%        | 10.2%     |  |  |  |  |  |  |  |
| Harrison County | 50.0%                           | 22.5%     | 9.6%            | 14.2%       | 2.3%            | 0.0%        | 1.4%      |  |  |  |  |  |  |  |
| Okoboji         | 16.1%                           | 50.0%     | 6.3%            | 6.9%        | 17.2%           | 0.0%        | 3.4%      |  |  |  |  |  |  |  |
| Sergeant Bluff  | 56.6%                           | 5.1%      | 34.3%           | 3.5%        | 0.0%            | 0.5%        | 0.0%      |  |  |  |  |  |  |  |
| Sergeant Floyd  | 45.5%                           | 18.8%     | 20.3%           | 13.9%       | 0.5%            | 0.5%        | 0.5%      |  |  |  |  |  |  |  |
| Top of lowa     | 64.1%                           | 15.4%     | 9.8%            | 7.7%        | 0.9%            | 0.7%        | 1.4%      |  |  |  |  |  |  |  |
| Underwood       | 56.2%                           | 10.8%     | 14.3%           | 12.3%       | 0.5%            | 4.4%        | 1.5%      |  |  |  |  |  |  |  |
| Wilton          | 52.6%                           | 12.2%     | 23.7%           | 7.7%        | 0.3%            | 2.9%        | 0.6%      |  |  |  |  |  |  |  |
| Grand Total     | 51.5%                           | 17.6%     | 15.8%           | 8.6%        | 2.3%            | 2.2%        | 2.1%      |  |  |  |  |  |  |  |