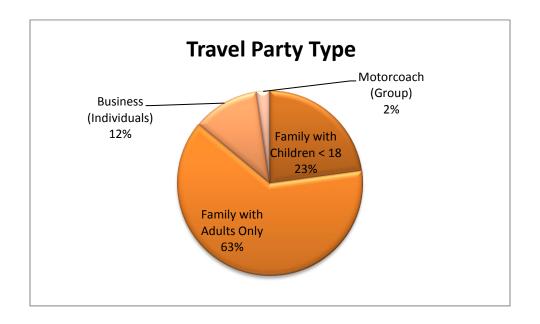

lowa Welcome Centers primarily served adult travel parties (63%) with the average age of 56. The vast majority were on vacation, taking a leisure trip or visiting family or friends (79%).

The majority (52%) stayed in hotels/motels, followed by homes of friends and family (18%).

|                 | Travel Party Type and Size 2014 January - December |                |               |            |       |  |  |  |  |  |  |  |  |
|-----------------|----------------------------------------------------|----------------|---------------|------------|-------|--|--|--|--|--|--|--|--|
|                 | 201-                                               | roandary - Dec | CITIBET       |            | Avg.  |  |  |  |  |  |  |  |  |
|                 | Family with                                        | Family with    | Business      | Motorcoach | Party |  |  |  |  |  |  |  |  |
| Welcome Center  | Children < 18                                      | Adults Only    | (Individuals) | (Group)    | Size  |  |  |  |  |  |  |  |  |
| Danish Windmill | 28.2%                                              | 58.3%          | 10.2%         | 3.2%       | 2.6   |  |  |  |  |  |  |  |  |
| Davis City      | 21.9%                                              | 52.5%          | 21.6%         | 4.1%       | 2.5   |  |  |  |  |  |  |  |  |
| Dubuque         | 28.1%                                              | 55.8%          | 11.6%         | 4.5%       | 2.9   |  |  |  |  |  |  |  |  |
| Harrison County | 22.5%                                              | 68.6%          | 5.9%          | 3.0%       | 2.4   |  |  |  |  |  |  |  |  |
| Okoboji         | 40.7%                                              | 53.6%          | 4.1%          | 1.5%       | 3.1   |  |  |  |  |  |  |  |  |
| Sergeant Bluff  | 12.6%                                              | 77.3%          | 9.1%          | 1.0%       | 2.7   |  |  |  |  |  |  |  |  |
| Sergeant Floyd  | 29.6%                                              | 61.6%          | 8.4%          | 0.5%       | 2.6   |  |  |  |  |  |  |  |  |
| Top of lowa     | 17.2%                                              | 70.9%          | 10.6%         | 1.2%       | 2.4   |  |  |  |  |  |  |  |  |
| Underwood       | 17.2%                                              | 64.7%          | 14.9%         | 3.2%       | 2.3   |  |  |  |  |  |  |  |  |
| Wilton          | 22.2%                                              | 61.7%          | 14.0%         | 2.0%       | 2.3   |  |  |  |  |  |  |  |  |
| Grand Total     | 22.8%                                              | 63.2%          | 11.7%         | 2.3%       | 2.5   |  |  |  |  |  |  |  |  |