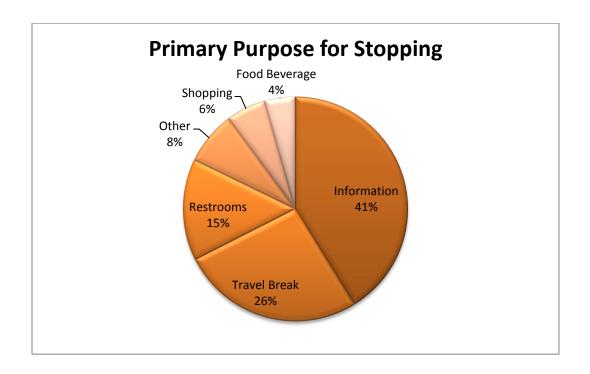

## 2014 Iowa Welcome Center Key Findings

Travelers stop primarily at Iowa Welcome Centers for information (41%), a travel break (26%) and to use the restrooms (15%).

The average spending per day by travel parties was \$285.28.

| Primary Purpose for Stopping |             |        |           |       |          |          |  |
|------------------------------|-------------|--------|-----------|-------|----------|----------|--|
| 2014 January - December      |             |        |           |       |          |          |  |
|                              |             | Travel |           |       |          | Food     |  |
| Welcome Center               | Information | Break  | Restrooms | Other | Shopping | Beverage |  |
| Danish Windmill              | 31.4%       | 21.8%  | 2.3%      | 31.8% | 8.2%     | 4.5%     |  |
| Davis City                   | 31.1%       | 29.1%  | 34.7%     | 3.9%  | 0.3%     | 0.8%     |  |
| Dubuque                      | 54.4%       | 10.2%  | 10.7%     | 1.0%  | 18.9%    | 4.9%     |  |
| Harrison County              | 64.5%       | 11.6%  | 6.2%      | 9.5%  | 5.4%     | 2.9%     |  |
| Okoboji                      | 28.4%       | 12.9%  | 4.1%      | 18.6% | 32.0%    | 4.1%     |  |
| Sergeant Bluff               | 38.9%       | 40.4%  | 18.7%     | 2.0%  | 0.0%     | 0.0%     |  |
| Sergeant Floyd               | 58.5%       | 22.0%  | 1.5%      | 15.0% | 3.0%     | 0.0%     |  |
| Top of lowa                  | 36.1%       | 37.8%  | 8.1%      | 1.9%  | 3.0%     | 13.1%    |  |
| Underwood                    | 41.4%       | 28.4%  | 24.1%     | 5.2%  | 0.4%     | 0.4%     |  |
| Wilton                       | 40.6%       | 28.2%  | 25.1%     | 3.1%  | 0.8%     | 2.3%     |  |
| Grand Total                  | 41.2%       | 26.4%  | 14.6%     | 7.7%  | 5.8%     | 4.4%     |  |