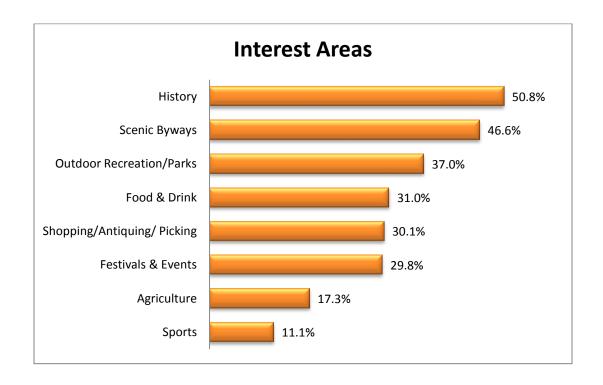

Over half of the travelers were interested in history (51%). Other popular interest areas noted were scenic byways (47%), outdoor recreation (37%), food & drink (31%), shopping (30%), festivals & events (30%), agriculture (17%) and sports (11%).

|                            |                         |        | Intere      | st Area | S          |             |             |        |
|----------------------------|-------------------------|--------|-------------|---------|------------|-------------|-------------|--------|
|                            | 2014 January - December |        |             |         |            |             |             |        |
| Multiple answers accepted. |                         |        |             |         |            |             |             |        |
|                            |                         |        | Outdoor     |         | Shopping/  |             |             |        |
|                            |                         | Scenic | Recreation/ | Food &  | Antiquing/ | Festivals & |             |        |
| Welcome Center             | History                 | Byways | Parks       | Drink   | Picking    | Events      | Agriculture | Sports |
| Danish Windmill            | 60.0%                   | 45.2%  | 33.3%       | 27.6%   | 33.3%      | 29.0%       | 19.0%       | 7.1%   |
| Davis City                 | 44.4%                   | 40.7%  | 30.8%       | 20.3%   | 27.1%      | 28.8%       | 18.3%       | 20.7%  |
| Dubuque                    | 55.5%                   | 43.5%  | 35.5%       | 42.0%   | 28.5%      | 33.5%       | 10.5%       | 13.0%  |
| Harrison County            | 56.4%                   | 64.4%  | 32.9%       | 20.4%   | 28.4%      | 18.2%       | 26.2%       | 5.3%   |
| Okoboji                    | 42.2%                   | 28.9%  | 58.3%       | 38.5%   | 44.9%      | 34.2%       | 11.2%       | 8.6%   |
| Sergeant Bluff             | 42.6%                   | 59.9%  | 42.1%       | 68.0%   | 36.5%      | 66.5%       | 19.8%       | 30.5%  |
| Sergeant Floyd             | 72.0%                   | 42.5%  | 39.9%       | 13.5%   | 16.1%      | 16.6%       | 14.5%       | 4.7%   |
| Top of lowa                | 42.9%                   | 41.4%  | 31.2%       | 36.3%   | 30.8%      | 27.7%       | 16.1%       | 9.9%   |
| Underwood                  | 52.5%                   | 57.4%  | 33.2%       | 20.8%   | 27.7%      | 20.8%       | 14.4%       | 3.5%   |
| Wilton                     | 53.7%                   | 49.2%  | 43.8%       | 24.1%   | 29.2%      | 29.2%       | 20.6%       | 7.9%   |
| Grand Total                | 50.8%                   | 46.6%  | 37.0%       | 31.0%   | 30.1%      | 29.8%       | 17.3%       | 11.1%  |