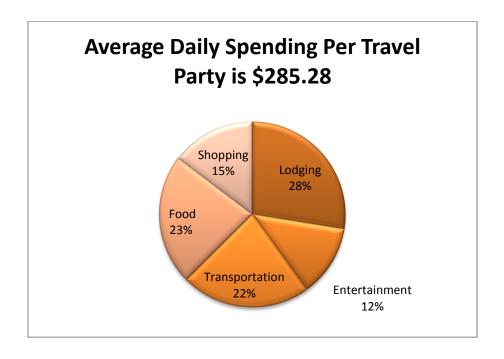

## 2014 Iowa Welcome Center Key Findings

Travelers stop primarily at Iowa Welcome Centers for information (41%), a travel break (26%) and to use the restrooms (15%).

The average spending per day by travel parties was \$285.28.

| Ave                                                                     | Average Daily Spending Per Travel Party 2014 January - December |        |    |       |    |       |    |        |    |       |    |        |  |
|-------------------------------------------------------------------------|-----------------------------------------------------------------|--------|----|-------|----|-------|----|--------|----|-------|----|--------|--|
| Welcome Center Lodging Entertainment Transportation Food Shopping Total |                                                                 |        |    |       |    |       |    |        |    |       |    |        |  |
| Danish Windmill                                                         | \$                                                              | 66.99  | \$ | 27.40 | \$ | 61.77 | \$ | 54.22  | \$ | 30.73 | \$ | 241.11 |  |
| Davis City                                                              | \$                                                              | 84.46  | \$ | 39.74 | \$ | 94.43 | \$ | 59.54  | \$ | 54.86 | \$ | 333.02 |  |
| Dubuque                                                                 | \$                                                              | 84.41  | \$ | 51.26 | \$ | 38.36 | \$ | 76.75  | \$ | 53.48 | \$ | 304.26 |  |
| Harrison County                                                         | \$                                                              | 72.73  | \$ | 24.78 | \$ | 71.78 | \$ | 56.60  | \$ | 42.93 | \$ | 268.82 |  |
| Okoboji                                                                 | \$                                                              | 50.52  | \$ | 49.79 | \$ | 47.50 | \$ | 79.60  | \$ | 60.24 | \$ | 287.65 |  |
| Sergeant Bluff                                                          | \$                                                              | 109.05 | \$ | 92.71 | \$ | 51.31 | \$ | 113.36 | \$ | 54.85 | \$ | 421.28 |  |
| Sergeant Floyd                                                          | \$                                                              | 68.88  | \$ | 33.28 | \$ | 65.27 | \$ | 70.71  | \$ | 38.40 | \$ | 276.54 |  |
| Top of lowa                                                             | \$                                                              | 77.90  | \$ | 17.54 | \$ | 51.33 | \$ | 51.41  | \$ | 23.36 | \$ | 221.55 |  |
| Underwood                                                               | \$                                                              | 82.34  | \$ | 30.41 | \$ | 85.81 | \$ | 73.70  | \$ | 40.18 | \$ | 312.44 |  |
| Wilton                                                                  | \$                                                              | 82.04  | \$ | 25.61 | \$ | 76.26 | \$ | 49.87  | \$ | 47.14 | \$ | 280.92 |  |
| Grand Total                                                             | \$                                                              | 78.62  | \$ | 35.61 | \$ | 64.24 | \$ | 64.93  | \$ | 41.88 | \$ | 285.28 |  |