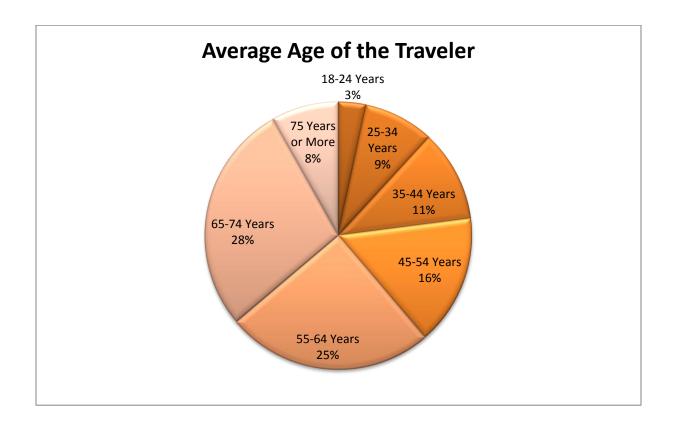

<sup>© 2015</sup> Iowa Economic Authority, Tourism Office

|                 | А     | _     | _     | of the T    |       | er    |          |         |
|-----------------|-------|-------|-------|-------------|-------|-------|----------|---------|
|                 | 10.01 |       |       | / - Decembe |       | 05.74 |          | •       |
|                 | 18-24 | 25-34 | 35-44 | 45-54       | 55-64 | 65-74 | 75 Years | Average |
| Welcome Center  | Years | Years | Years | Years       | Years | Years | or More  | Age     |
| Danish Windmill | 8.9%  | 15.5% | 8.9%  | 12.2%       | 23.0% | 21.1% | 10.3%    | 52.5    |
| Davis City      | 0.3%  | 7.3%  | 10.0% | 19.6%       | 22.9% | 28.7% | 11.1%    | 57.8    |
| Dubuque         | 7.8%  | 21.0% | 16.6% | 18.5%       | 19.0% | 14.6% | 2.4%     | 46.6    |
| Harrison County | 2.1%  | 6.4%  | 7.7%  | 13.2%       | 26.5% | 32.5% | 11.5%    | 59.7    |
| Okoboji         | 5.4%  | 10.3% | 12.5% | 16.8%       | 24.5% | 25.5% | 4.9%     | 53.5    |
| Sergeant Bluff  | 1.0%  | 2.0%  | 8.6%  | 13.1%       | 28.3% | 38.9% | 8.1%     | 60.8    |
| Sergeant Floyd  | 3.1%  | 6.8%  | 20.8% | 18.2%       | 20.3% | 26.0% | 4.7%     | 54.1    |
| Top of lowa     | 1.4%  | 6.9%  | 12.2% | 12.0%       | 25.6% | 31.3% | 10.6%    | 58.5    |
| Underwood       | 1.8%  | 5.5%  | 3.7%  | 20.7%       | 31.8% | 29.5% | 6.9%     | 58.9    |
| Wilton          | 5.4%  | 7.7%  | 10.9% | 16.9%       | 27.1% | 26.6% | 5.4%     | 55.0    |
| Grand Total     | 3.3%  | 8.5%  | 11.1% | 15.8%       | 25.1% | 28.0% | 8.1%     | 56.2    |