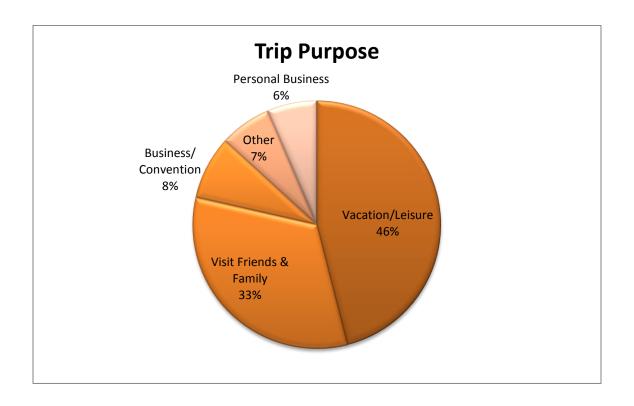

lowa Welcome Centers primarily served adult travel parties (63%) with the average age of 56. The vast majority were on vacation, taking a leisure trip or visiting family or friends (79%).

The majority (52%) stayed in hotels/motels, followed by homes of friends and family (18%).

|                 | Tr        | ip Purp      | ose        |       |          |
|-----------------|-----------|--------------|------------|-------|----------|
|                 |           | January - De |            |       |          |
|                 |           | Visit        |            |       |          |
|                 | Vacation/ | Friends &    | Business/  |       | Personal |
| Welcome Center  | Leisure   | Family       | Convention | Other | Business |
| Danish Windmill | 47.0%     | 31.3%        | 4.6%       | 12.0% | 5.1%     |
| Davis City      | 34.0%     | 31.2%        | 17.3%      | 7.9%  | 9.6%     |
| Dubuque         | 52.2%     | 25.1%        | 8.2%       | 7.7%  | 6.8%     |
| Harrison County | 52.4%     | 35.8%        | 3.3%       | 3.7%  | 4.9%     |
| Okoboji         | 64.6%     | 25.6%        | 2.1%       | 6.2%  | 1.5%     |
| Sergeant Bluff  | 54.3%     | 31.7%        | 5.5%       | 4.0%  | 4.5%     |
| Sergeant Floyd  | 51.5%     | 29.3%        | 6.6%       | 7.1%  | 5.6%     |
| Top of lowa     | 43.4%     | 36.8%        | 8.4%       | 4.0%  | 7.4%     |
| Underwood       | 45.3%     | 30.3%        | 11.5%      | 7.3%  | 5.6%     |
| Wilton          | 36.2%     | 37.1%        | 8.4%       | 9.8%  | 8.4%     |
| Grand Total     | 46.0%     | 32.5%        | 8.2%       | 6.8%  | 6.4%     |